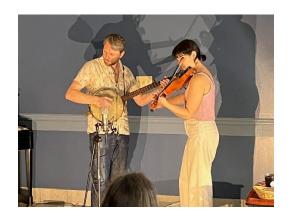

### **Coffeehouse Concerts**

First Row: George Jackson & Rachel Baiman, Maddy Walsh & Suave, Ross Newell Second Row: EG Kight, Claude Bourbon, Carlos Odria Trio, Ross Newell