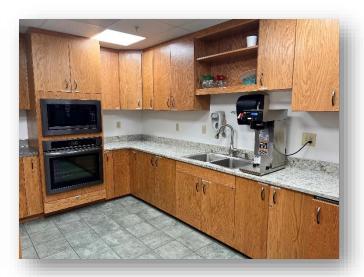

# Facility Projects & Repairs

Funds shared with other Community & Service Centers CDBG & Parks Capital Budget

Replaced main entrance door with wider and more efficient ADA compliant automatic door.

Renovated 1st Floor Kitchen.