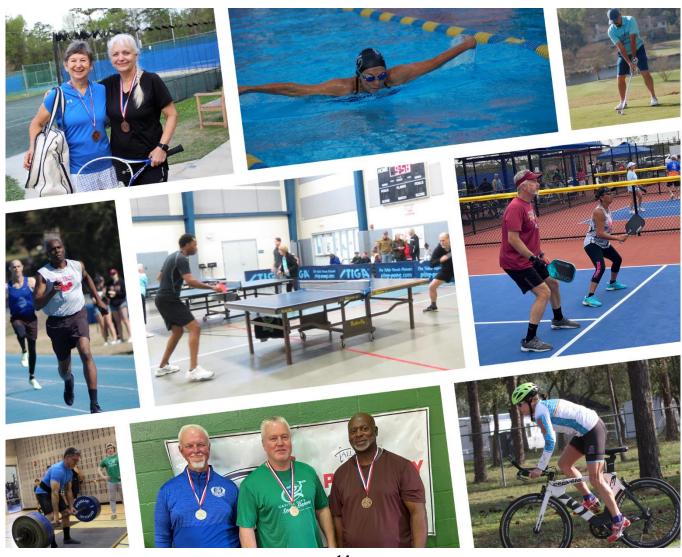

# **Capital City Senior Games**

610 Athletes, ages 50-94
15 Sports
12 Venues
1,336 Events
Athletes traveled from

7 Different States