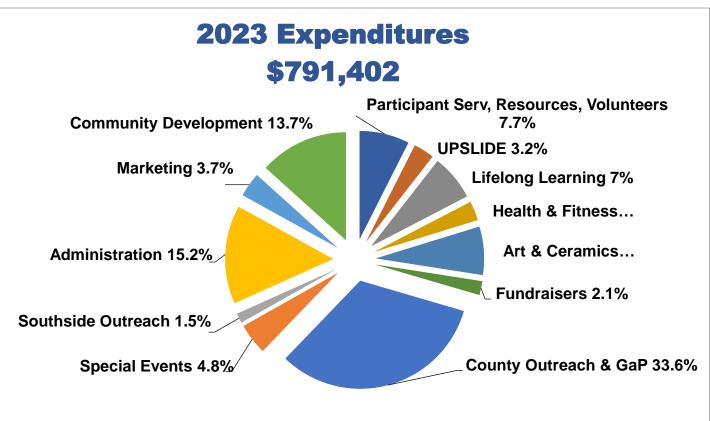

# ANNUAL 2023 REPORT Highlights

Together, the TSC and Foundation provide a holistic array of programs and services to approximately 23 percent of the 50+ population in Tallahassee-Leon County with the following goals: to increase socialization, improve and maintain physical and mental health, provide information and education, lifelong learning, resource assistance and other support systems to help participants achieve and maintain optimal health. The programs and services are categorized as follows: health and wellness, fitness, art, lifelong learning, recreation, crafts, arts, music and dance, cards and games, events, fundraisers, outreach, and services.